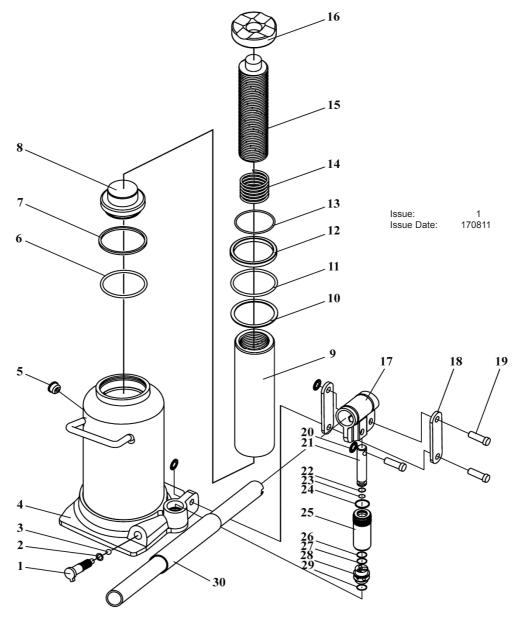

## **BOTTLE JACK YANKEE 10tonne**

MODEL: SBJ10W

| ITEM | PART NO   | DESCRIPTION    | ITEM | PART NO   | DESCRIPTION    |
|------|-----------|----------------|------|-----------|----------------|
| 1    | SBJ10W.01 | RELEASE VALVE  | 16   | SBJ10W.16 | TOP NUT        |
| 2    | SBJ10W.02 | O-RING         | 17   | SBJ10W.17 | HANDLE SOCKET  |
| 3    | SBJ10W.03 | STEEL BALL     | 18   | SBJ10W.18 | LINK ROD       |
| 4    | SBJ10W.04 | BASE           | 19   | SBJ10W.19 | AXLE PIN       |
| 5    | SBJ10W.05 | OIL PLUG       | 20   | SBJ10W.20 | RETAINING RING |
| 6    | SBJ10W.06 | O-RING         | 21   | SBJ10W.21 | PUMP CORE      |
| 7    | SBJ10W.07 | BOWL WASHER    | 22   | SBJ10W.22 | RING           |
| 8    | SBJ10W.08 | PISTON RING    | 23   | SBJ10W.23 | O-RING         |
| 9    | SBJ10W.09 | PISTON ROD     | 24   | SBJ10W.24 | DUSTPROOF RING |
| 10   | SBJ10W.10 | GASKET         | 25   | SBJ10W.25 | PUMP CYLINDER  |
| 11   | SBJ10W.11 | O-RING         | 26   | SBJ10W.26 | WASHER         |
| 12   | SBJ10W.12 | RETAINING RING | 27   | SBJ10W.27 | NYLON WASHER   |
| 13   | SBJ10W.13 | STEEL RING     | 28   | SBJ10W.28 | SAFETY VALVE   |
| 14   | SBJ10W.14 | GUIDE          | 29   | SBJ10W.29 | NYLON WASHER   |
| 15   | SBJ10W.15 | ADJUSTED SCREW | 30   | SBJ10W.30 | HANDLE         |