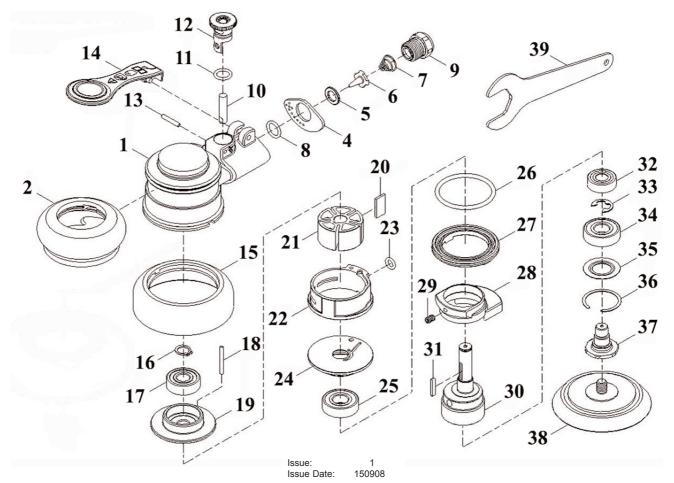

PARTS FOR:

**AIR PALM SANDER 75mm** 

MODEL: SA802

| ITEM | PART NO  | DESCRIPTION       | ITEM | PART NO   | DESCRIPTION    |
|------|----------|-------------------|------|-----------|----------------|
| 1    | SA802.01 | HOUSING           | 22   | SA802.22  | CYLINDER       |
| 2    | SA802.02 | HOUSING COVER     | 23   | SA802.23  | O-RING         |
| 4    | SA802.04 | EXHAUST DEFLECTOR | 24   | SA802.24  | FRONT PLATE    |
| 5    | SA802.05 | SPACER            | 25   | SA802.25  | BEARING        |
| 6    | SA802.06 | CONTROLLER        | 26   | SA802.26  | O-RING         |
| 7    | SA802.07 | SPRING            | 27   | SA802.27  | MOTOR COVER    |
| 8    | SA802.08 | O-RING            | 28   | SA802.28A | BALANCER       |
| 9    | SA802.09 | AIR INLET         | 29   | SA802.29A | SET SCREW      |
| 10   | SA802.10 | VALVE STEM        | 30   | SA802.30A | ROTOR SHAFT    |
| 11   | SA802.11 | O-RING            | 31   | SA802.31  | KEY            |
| 12   | SA802.12 | REGULATOR         | 32   | SA802.32  | BEARING        |
| 13   | SA802.13 | PIN               | 33   | SA802.33  | RETAINING RING |
| 14   | SA802.14 | LEVER             | 34   | SA802.34  | BEARING        |
| 15   | SA802.15 | COVER             | 35   | SA802.35  | WASHER         |
| 16   | SA802.16 | RETAINING RING    | 36   | SA802.36  | RETAINING RING |
| 17   | SA802.17 | BEARING           | 37   | SA802.37  | DRIVE SPINDLE  |
| 18   | SA802.18 | PIN               | 38   | SA802.38  | 3" VELCRO PAD  |
| 19   | SA802.19 | REAR PLATE        | 39   | SA802.39  | WRENCH 24mm    |
| 20   | SA802.20 | ROTOR BLADE       |      |           |                |
| 21   | SA802.21 | ROTOR             |      |           |                |