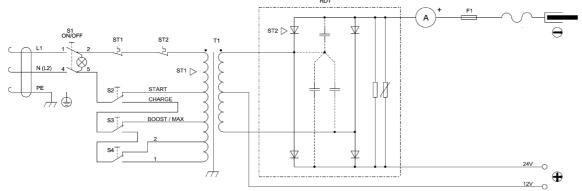

61 | AXLE                                |
| 21   | 120/644177 | BOTTOM (SO)                         |
| 22   | 120.980371 | DASHBOARD KIT                       |
| 23   | 120/712001 | CLAMP, EARTH (BLACK)                |
| 24   | 120/712002 | CLAMP, POSITIVE (RED)               |
| 25   | 120/802259 | FUSE 50Amp SMALL Pack of 20         |
| 26   | 120.980036 | FUSE HOLDER                         |
| 27   | 120.980301 | BACK PANEL                          |
| 28   | 120.990685 |                                     |
| 29   | 120/990162 |                                     |
| 30   | 120/990163 | INSULATING WASHERS                  |
| 31   | 120.713117 |                                     |
| 32   | 120/990072 | TERMINAL COMPLETE, FUSE (NOT SHOWN) |



Issue: 2 Date Issued: 30/01/2008



NOTE: It is our policy to continually improve products and as such we reserve the right to alter data, specifications and component parts without prior notice.

IMPORTANT: No liability is accepted for incorrect use of product. WARRANTY: Guarantee is 12 months from purchase date, proof of which will be required for any claim.

INFORMATION: For a copy of our latest catalogue and promotions call us on 01284 757525 and leave your full name and address, including postcode.