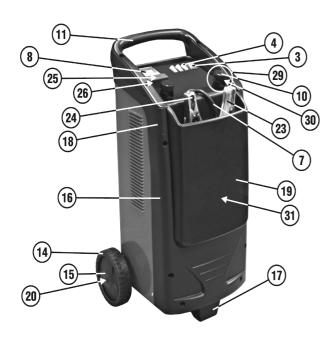

## STARTER/CHARGER 250/40Amp 12/24V 230 Model: SUPERSTART310.V3

| ITEM | PART NO    | DESCRIPTION                         |
|------|------------|-------------------------------------|
| 1    | 120/112185 | PROTECTION, RECTIFIER               |
| 2    | 120/122308 | THERMOSTAT (BLACK)                  |
| 3    | 120/122477 | SWITCH (GREEN ROCKER)               |
| 4    | 120/122400 | SWITCH, WHITE ROCKER                |
| 5    | 120.121069 | THERMOSTAT                          |
| 6    | 120.713118 | EARTH CABLE                         |
| 7    | MC3CX1.5   | MAINS CABLE BLK, 3 CORE, 1.5MM2     |
| 8    | 120.152020 | AMMETER                             |
| 9    | 120.169539 | TRANSFORMER                         |
| 10   | 120/312053 | - ,                                 |
| 11   | 120.312408 | HANDLE                              |
| 12   | 120/322051 | ,                                   |
| 13   | 120.322112 |                                     |
| 14   | 120/322193 | WHEEL                               |
| 15   | 120/322223 | - ,                                 |
| 16   | 120.322801 |                                     |
| 17   | 120.322803 |                                     |
| 18   | 120.322804 | FRAME                               |
| 19   | 120.362023 |                                     |
| 20   | 120/422961 | AXLE                                |
| 21   | 120/644177 | BOTTOM (SO)                         |
| 22   | 120.980371 | DASHBOARD KIT                       |
| 23   | 120/712001 | CLAMP, EARTH (BLACK)                |
| 24   | 120/712002 | CLAMP, POSITIVE (RED)               |
| 25   | 120/802259 | FUSE 50Amp SMALL Pack of 20         |
| 26   | 120.980036 | FUSE HOLDER                         |
| 27   | 120.980301 | BACK PANEL                          |
| 28   | 120.990685 |                                     |
| 29   | 120/990162 |                                     |
| 30   | 120/990163 | INSULATING WASHERS                  |
| 31   | 120.713117 |                                     |
| 32   | 120/990072 | TERMINAL COMPLETE, FUSE (NOT SHOWN) |