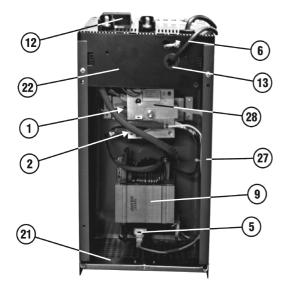

## STARTER/CHARGER 250/40Amp 12/24V 230 Model: SUPERSTART310.V3

| ITEM | PART NO    | DESCRIPTION                         |
|------|------------|-------------------------------------|
| 1    | 120/112185 | PROTECTION, RECTIFIER               |
| 2    | 120/122308 | THERMOSTAT (BLACK)                  |
| 3    | 120/122477 | SWITCH (GREEN ROCKER)               |
| 4    | 120/122400 | SWITCH, WHITE ROCKER                |
| 5    | 120.121069 | THERMOSTAT                          |
| 6    | 120.713118 | EARTH CABLE                         |
| 7    | MC3CX1.5   | MAINS CABLE BLK, 3 CORE, 1.5MM2     |
| 8    | 120.152020 | AMMETER                             |
| 9    | 120.169539 | TRANSFORMER                         |
| 10   | 120/312053 | - ,                                 |
| 11   | 120.312408 | HANDLE                              |
| 12   | 120/322051 | ,                                   |
| 13   | 120.322112 |                                     |
| 14   | 120/322193 | WHEEL                               |
| 15   | 120/322223 | - ,                                 |
| 16   | 120.322801 |                                     |
| 17   | 120.322803 |                                     |
| 18   | 120.322804 | FRAME                               |
| 19   | 120.362023 |                                     |
| 20   | 120/422961 | AXLE                                |
| 21   | 120/644177 | BOTTOM (SO)                         |
| 22   | 120.980371 | DASHBOARD KIT                       |
| 23   | 120/712001 | CLAMP, EARTH (BLACK)                |
| 24   | 120/712002 | CLAMP, POSITIVE (RED)               |
| 25   | 120/802259 | FUSE 50Amp SMALL Pack of 20         |
| 26   | 120.980036 | FUSE HOLDER                         |
| 27   | 120.980301 | BACK PANEL                          |
| 28   | 120.990685 |                                     |
| 29   | 120/990162 |                                     |
| 30   | 120/990163 | INSULATING WASHERS                  |
| 31   | 120.713117 |                                     |
| 32   | 120/990072 | TERMINAL COMPLETE, FUSE (NOT SHOWN) |