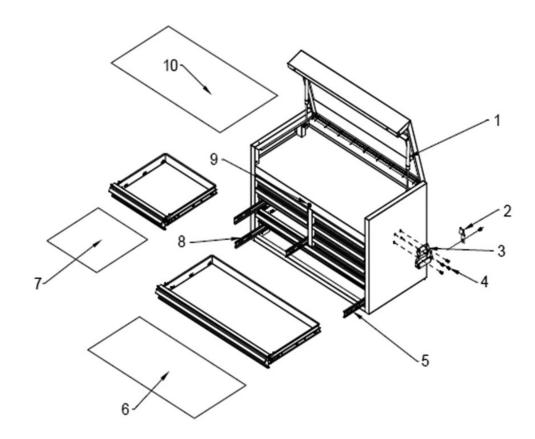

PARTS FOR:

**TOPCHEST 8 DRAWER 915mm HEAVY-DUTY** 

**MODEL: PTB91508** 

Issue: 101214 Issue Date:

| ITEM | PART NO    | DESCRIPTION       |
|------|------------|-------------------|
| 1    | PTB-303053 | GAS STRUT         |
| 2    | PTB-200837 | CONNECTOR         |
| 3    | PTB-306001 | CHEST HANDLE      |
| 4    | PTB-321051 | HEX BOLT (M6x12)  |
| 5    | PTB-300023 | BEARING SLIDE (R) |
| 6    | PTB-550113 | DRAWER LINER      |
| 7    | PTB-550620 | DRAWER LINER      |
| 8    | PTB-300022 | BEARING SLIDE (L) |
| 9    | PTB-304007 | LOCK AND KEY      |
| 10   | PTB-550695 | TOP LINER         |